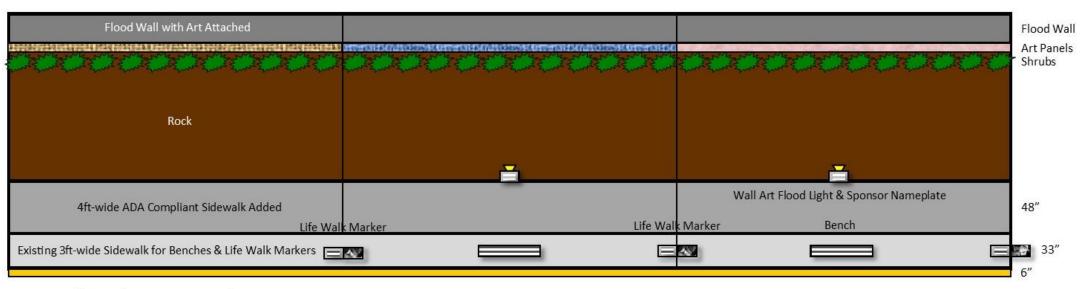

#### Louisville Flood Wall

- Built in 1948
- 366 ft long (between 6<sup>th</sup> and 7<sup>th</sup> Streets)
- 18 sections
- 14 ft high on the 6<sup>th</sup> Street end
- 18 ft high on the 7<sup>th</sup> Street end

## Ali Life Walk

Five Sections Near 6<sup>th</sup> Street (out of 18)

#### **Accessory Items**

- 17 Life Walk Markers
- Stainless steel with butterfly cut out
- Vinyl Signage Application
- 24" wide
- 48" tall

#### Accessory Items

- 17 Art Wall Benches
- Stainless steel with butterfly cut out
- 48" long
- 18" tall