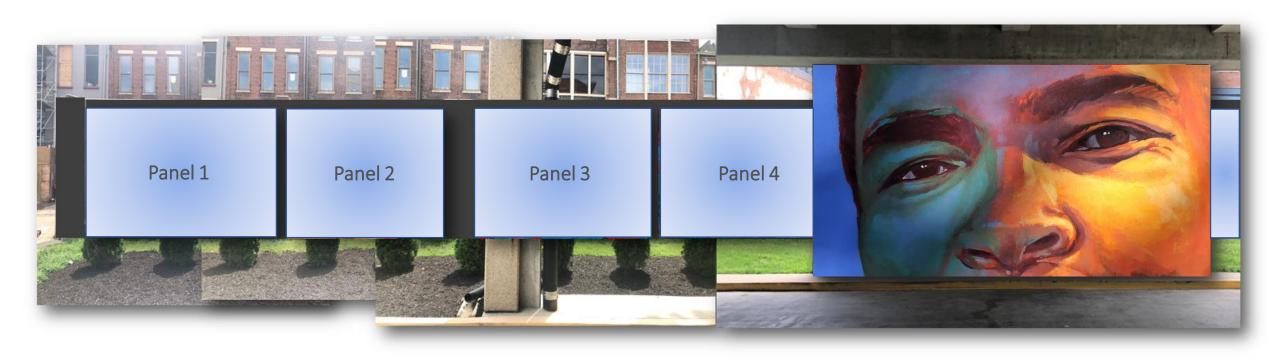

## Ali Life Walk

Five Sections Near 6<sup>th</sup> Street (out of 18)

## Draft Artwork Applied (to PARC Garage)

#### Birdseye View - 3 Wall Sections

Ali Center/PARC Garage Drive-Thru Lanes