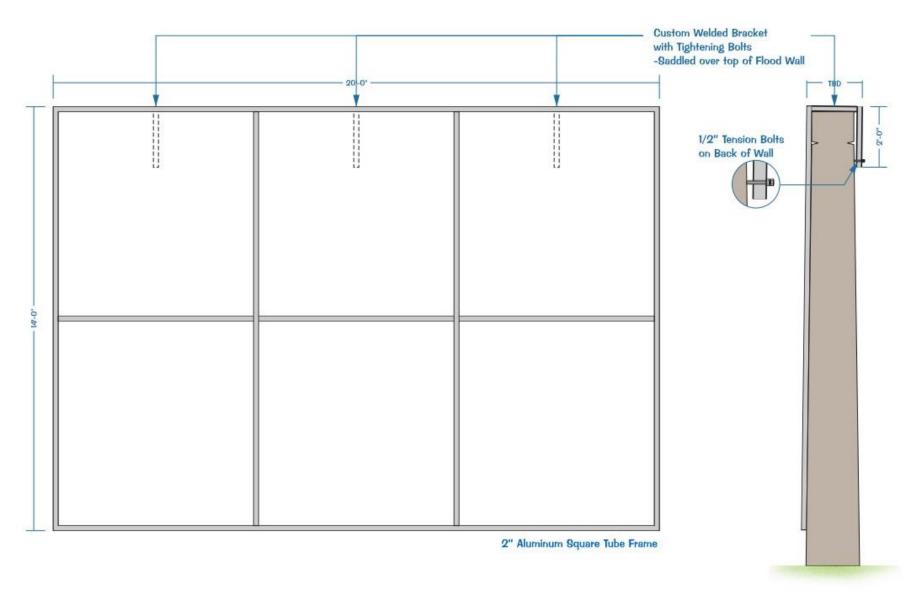

## Application of Art to Flood Wall

- 18 Sections (14'-18'tall x 20'wide)
- High resolution photography of art
- Art reproduced onto vinyl banners
- Banners attached to aluminum frames
- Frames pressure-screwed to wall
- Frames can be removed to inspect wall
- No damage to flood wall