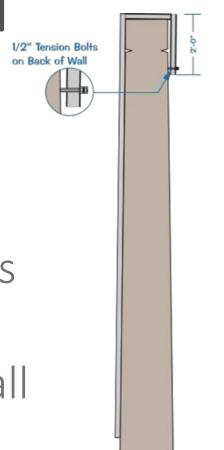

## Application of Art to Flood Wall

- 18 Sections (14'-18'tall x 20'wide)
- High resolution photography of art
- Art reproduced onto vinyl banners
- Banners attached to aluminum frames
- Frames pressure-screwed to wall
- Frames can be removed to inspect wall
- No damage to flood wall