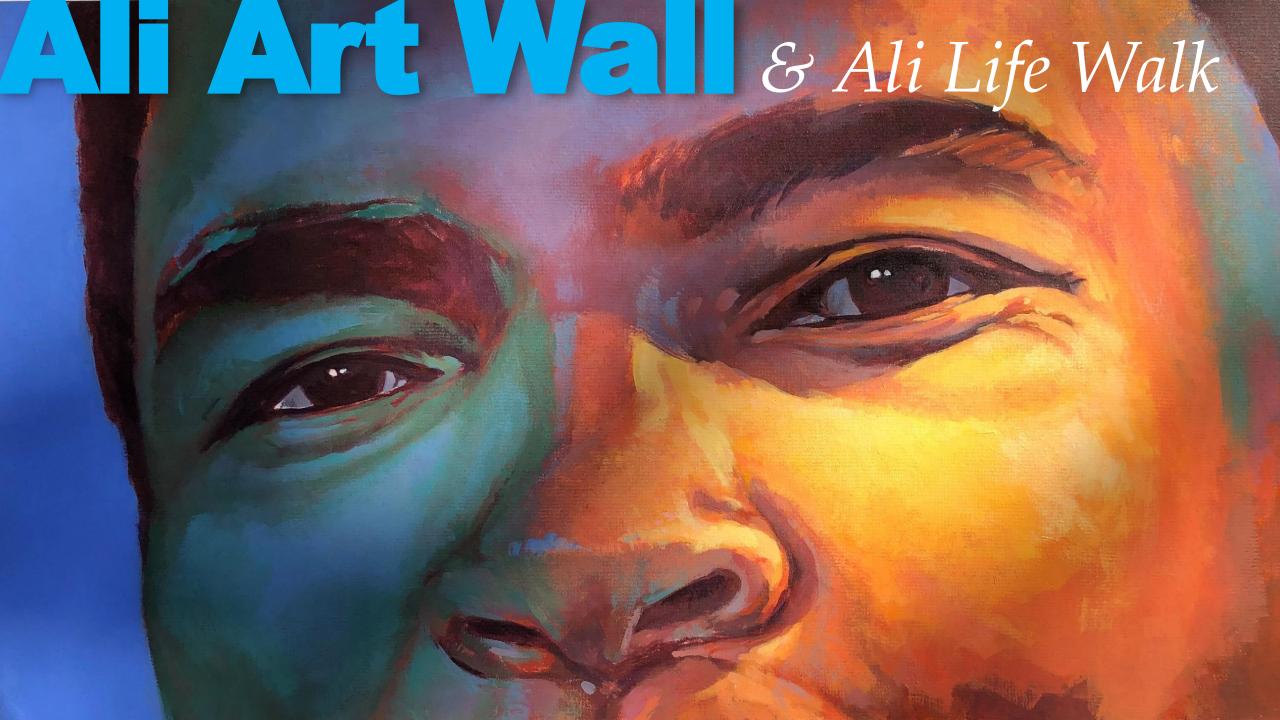

#### Louisville Flood Wall

This project proposes to create a stunning, artistic homage to Mr. Ali and a walk-thru presentation of his life, that will become a destination unto itself further enhancing the scope and appeal of the Muhammad Ali Center.

#### Louisville Flood Wall

- Built in 1948
- 366 ft long (between 6<sup>th</sup> and 7<sup>th</sup> Streets)
- 18 sections
- 14 ft high on the 6<sup>th</sup> Street end
- 18 ft high on the 7<sup>th</sup> Street end

## Ali Life Walk

Five Sections Near 6<sup>th</sup> Street (out of 18)



## Draft Artwork Applied (to PARC Garage)



# Ali Life Walk

## Existing Banner on PARC Garage Wall



## Draft Budget - \$500,000

- Title sponsor \$75,000-\$100,000
- Gold level \$25,000-\$50,000
- Silver level \$5,000-\$24,999
- Bronze level \$100-\$4