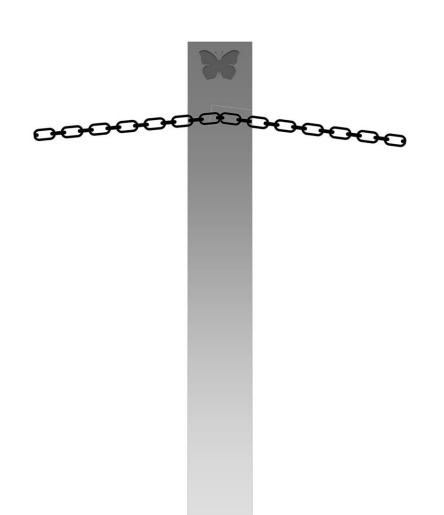

#### Accessory Items

- 40 Art Wall Chain Posts
- Stainless steel with butterfly cut out
- 4" square
- 36" tall